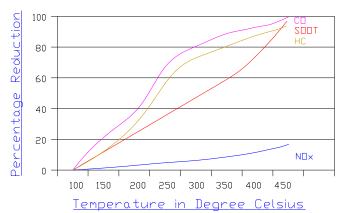

# PERFORMANCE (BASED ON FULL LOAD):

Carbon Monoxide reduced by up to 90% Hydrocarbons reduced by up to 90% **Particulates** reduced by up to 80% Soluble Organic Fraction reduced by up to 85%