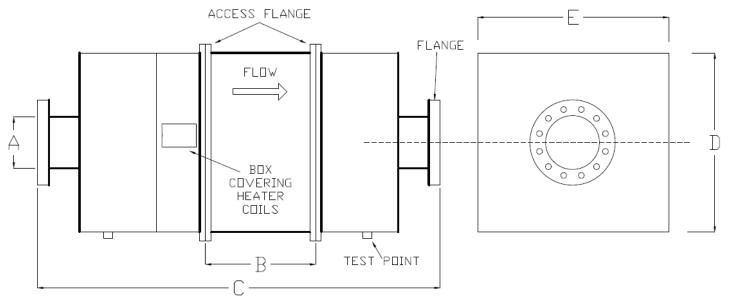

# **CESF**

| Model   | Α         | В   | С    | D    | E    |
|---------|-----------|-----|------|------|------|
| CESF 8  | To Advise | 525 | 2000 | 1100 | 1100 |
| CESF 9  | To Advise | 525 | 2100 | 1100 | 1100 |
| CESF 10 | To Advise | 525 | 2200 | 1100 | 1400 |
| CESF 11 | To Advise | 525 | 2500 | 1450 | 1450 |
| CESF 12 | To Advise | 525 | 2500 | 1450 | 1450 |
| CESF 13 | To Advise | 525 | 2500 | 1450 | 1450 |